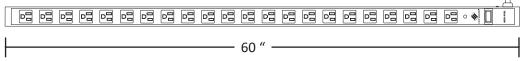

| Outlets              | 22                             |
|----------------------|--------------------------------|
| Voltage Rating       | 120 VAC                        |
| Current Rating       | 15 A                           |
| Circuit Breaker      | 15 A                           |
| Surge Protection     | 330 VAC                        |
| Cord Length          | 12'                            |
| Receptacle Type Nema | 5-15R                          |
| Plug Type Nema       | 5-15P                          |
| Dimensions           | 60" (L) x 1.5" (D) x 1.37" (H) |
| Approval             | UL                             |